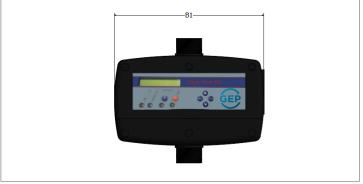

#### **TECHNICAL DATA**

| Voltage in V:                           | 1 x 230               | Max. flow pump 1 in A:          |
|-----------------------------------------|-----------------------|---------------------------------|
| Protection class:                       | IP55                  | Max. flow pump 2 in A:          |
| Connection IN / OUT:                    | 1 1/4"                | Max. flow pump 3 in A:          |
| Max. water temperature in ° C:          | 40                    | Max. operating pressure in bar: |
| Max. ambient temperature°C:             | 50                    | Range in bar:                   |
| Weight (without cables) in kg:          | 1.5                   | Width B1 in mm:                 |
| Max. volumetric flow in liters / min:   | 167                   | Height H in mm:                 |
| Max. total volume flow in liters / min: | 167 + debiet pomp 2/3 | Depth D in mm:                  |

### **TECHNICAL DRAWINGS**