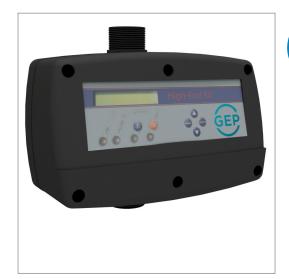

#### **PRODUCT DESCRIPTION**

Program of the GEP high end double pump control is written for two or three parallel connected pumps. Control of the pumps is based on pressure. The on and off pressure can be set per pump. At peak load the second and / or third pump automatically switches on.

Operating hours are evenly distributed over the pumps. Pump control also provides a redundant protection. When the system detects a serious fault, the redundancy protection is activated. The affected pump is switched off and an alarm message appears on the LCD display. The system adjusts the parameters in order for the second pump to function in the best possible conditions with optimum operation.