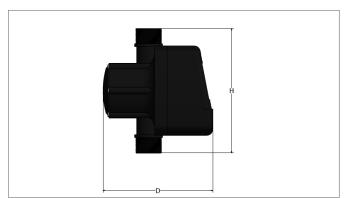

#### **TECHNICAL DATA**

| Voltage in V:                           | 1 x 230               | Max. flow pump 1 in A:          |
|-----------------------------------------|-----------------------|---------------------------------|
| Protection class:                       | IP55                  | Max. flow pump 2 in A:          |
| Connection IN / OUT:                    | 1 1/4"                | Max. flow pump 3 in A:          |
| Max. water temperature in ° C:          | 40                    | Max. operating pressure in bar: |
| Max. ambient temperature°C:             | 50                    | Range in bar:                   |
| Weight (without cables) in kg:          | 1.5                   | Width B1 in mm:                 |
| Max. volumetric flow in liters / min:   | 167                   | Height H in mm:                 |
| Max. total volume flow in liters / min: | 167 + debiet pomp 2/3 | Depth D in mm:                  |

### **TECHNICAL DRAWINGS**